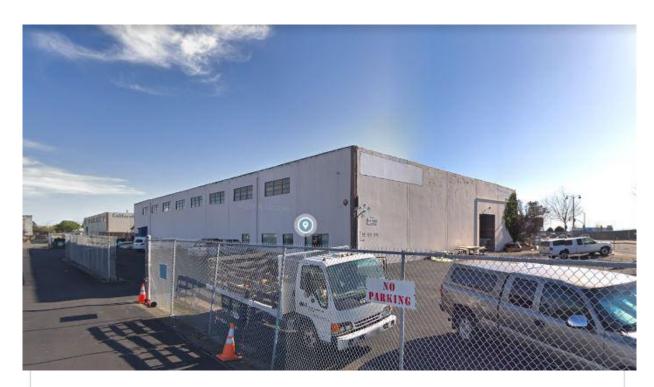

## 72 98th Ave - 72 98th Ave, Oakland, CA 94603

72 98th Ave, Oakland, CA 94603

## For Lease

| Building 1 Available now!       | INDUS <sup>-</sup>                                                                                                                 |
|---------------------------------|------------------------------------------------------------------------------------------------------------------------------------|
| 20,000<br>SQUARE FEET           | \$40,000<br>PER MONTH                                                                                                              |
| TIME ON MARKET<br>SPACE ID      | about 3 years<br>1702701                                                                                                           |
| OVERVIEW                        | Ample and convenient office layou<br>Yard in front, side and rear. Exceller<br>Clear Height. Tons of Natural light.<br>Ample Power |
| PRESENTED BY                    | The Sutherland Co.<br>Richard J. Sutherland                                                                                        |
| Request Photos<br>or Floorplans |                                                                                                                                    |